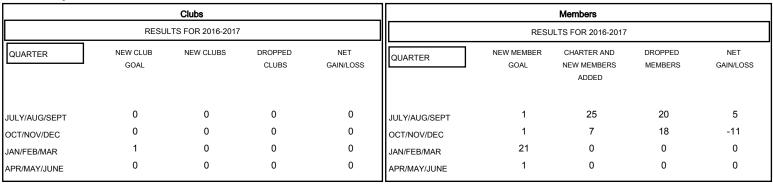

## GOALS AND ACTUAL NEW CLUBS CUMULATIVE

- LAST YEAR ACTUAL MEMBERS

| DROPPED CLUBS: 0                                                               |   | 16 CLUBS OF 48 ADDED 1 OR MORE         | GENDER DISTRIBUTION |                       |
|--------------------------------------------------------------------------------|---|----------------------------------------|---------------------|-----------------------|
|                                                                                |   | NEW MEMBERS                            | MALE                | 835 (72.61%)          |
|                                                                                |   |                                        | FEMALE              | 315 (27.39%)          |
| DROPPED MEMBERS                                                                |   |                                        |                     |                       |
| DECEASED                                                                       | 6 | CHOK HERE FOR HEALTH                   |                     |                       |
| CLUB CANCELLED         0           OTHER         32           TOTAL         38 |   | CLICK HERE FOR HEALTH  ASSESSMENT DATA | FAMILY UNIT MEMBERS |                       |
|                                                                                |   |                                        | HEAD OF HOUSEHOLD   |                       |
|                                                                                |   |                                        | NON-HEAD OF HOUSE   | NON-HEAD OF HOUSEHOLD |

229 114 115