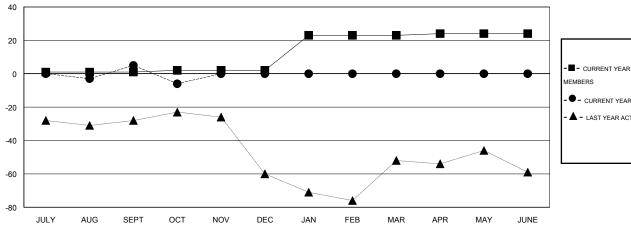

## GOALS AND ACTUAL MEMBERS CUMULATIVE

| ■-      | CURRENT YEAR GOALS FOR NEW |  |  |  |
|---------|----------------------------|--|--|--|
| MEMDEDS |                            |  |  |  |

- CURRENT YEAR ACTUAL MEMBERS

- LAST YEAR ACTUAL MEMBERS

| DROPPED CLUBS: 0                                                               |   | 16 CLUBS OF 48 ADDED 1 OR MORE         | GENDER DISTRIBUTION |                       |
|--------------------------------------------------------------------------------|---|----------------------------------------|---------------------|-----------------------|
|                                                                                |   | NEW MEMBERS                            | MALE                | 835 (72.61%)          |
|                                                                                |   |                                        | FEMALE              | 315 (27.39%)          |
| DROPPED MEMBERS                                                                |   |                                        |                     |                       |
| DECEASED                                                                       | 6 | CHOK HERE FOR HEALTH                   |                     |                       |
| CLUB CANCELLED         0           OTHER         32           TOTAL         38 |   | CLICK HERE FOR HEALTH  ASSESSMENT DATA | FAMILY UNIT MEMBERS |                       |
|                                                                                |   |                                        | HEAD OF HOUSEHOLD   |                       |
|                                                                                |   |                                        | NON-HEAD OF HOUSE   | NON-HEAD OF HOUSEHOLD |